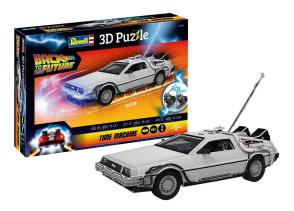

## Item no.: 365247 3D Puzzle Time Machine "Back to the Future", 157 pieces, from 10 years old

shipping weight: 1.10 kg Manufacturer: Revell

## Product Description

With the Revell Time Machine 3D puzzle, fans aged 10 and over can take on the role of Dr Emmett Brown and build their own time machine.

The puzzle consists of 157 pieces and is perfect for any budding scientist or film fan. The finished puzzle measures 349mm long, 157mm wide and 210mm high, making it a great display piece for any room.