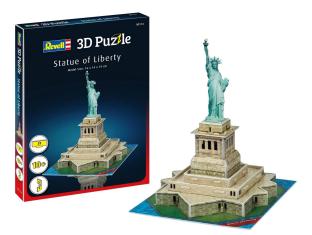

Item no.: 365225 **3D Puzzle Statue of Liberty** 

Item no.: 365225 shipping weight: 1.10 kg Manufacturer: Revell

## Product Description

The Statue of Liberty was originally a gift from France to America and is located on Liberty Island in New York harbour. Since its dedication in 1886, it has stood there as a universal symbol of freedom, welcoming all immigrants coming to America.

Crafting fun for young and old! With the Revell 3D puzzles, world-famous buildings, imposing skylines or legendary vehicles can be assembled as three-dimensional models for everyone. The precisely die-cut foam components make assembly easy - no keber or tools are needed. Depending on the size and complexity of the model, the crafting fun ranges from a few minutes to several hours.

- Age recommendation: 10+
- Number of parts: 31
  Length: 160 mm
- Width: 160 mm
  Height: 190 mm