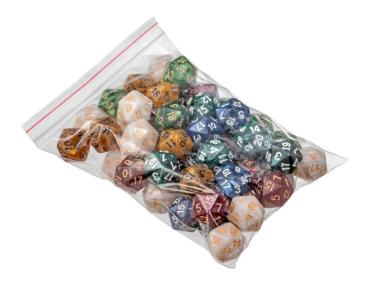

## Cubes, 20-sided, pearl, 50-bag

## Product Description

Cube dimensions: approx. 23 x 20 x 20 mm, assorted colours, assortment without guarantee. Attention! Not suitable for children under 3 years due to small parts which may be swallowed! Danger of suffocation.

- Age recommendation: from 6 years
  Colour: Assortment without guarantee, different colours
  Material: plastic
  Product features: Pearl effect