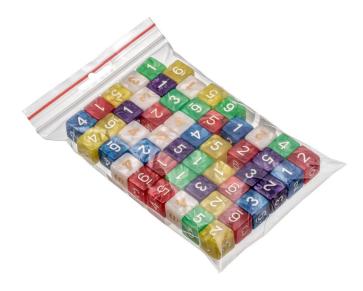

## Cubes, 6-sided, pearl, 50-bag

## Product Description

Cube dimensions: approx. 16 x 16 x 16 mm, assorted colours, assortment without guarantee. Attention! Not suitable for children under 3 years due to small parts which may be swallowed! Danger of suffocation.

- Age recommendation: from 6 years
  Colour: Assortment without guarantee, different colours
  Material: plastic
  Product features: Pearl effect