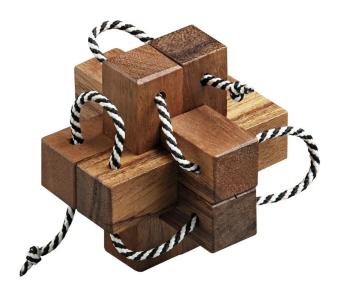

## Chinese Devil, puzzle game, for 1 player, 6 years and up

## Product Description

A variation of the devil's knot made more difficult by the rope.

Attention! Not suitable for children under 3 years due to small parts that can be swallowed! Danger of suffocation.

- Age recommendation: from 6 years
  Number of players: 1
  Contents: 6 puzzle pieces
  Material: Samena wood
  Level of difficulty: Medium
  Duration: 10 min

**Specifications** 

Scan this QR code to view the product