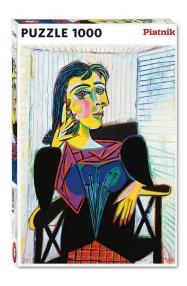

Item no.: 358939 Picasso "Portrait of Dora Maar", jigsaw puzzle, 1,000 pieces

10,<sup>05 EUR</sup>

Item no.: 358939 shipping weight: 0.80 kg Manufacturer: Piatnik & Söhne

## Product Description

The "Portrait of Dora Maar (French: Portrait de Dora Maar) is an oil-on-canvas painting by Pablo Picasso from 1937. It shows Dora Maar (original name Henriette Theodora Markovitch), the painter's mistress, sitting on a chair. It is part of the collection of the Musée Picasso in Paris, where it is considered one of Picasso's masterpieces. Warning: not suitable for children under 36 months!