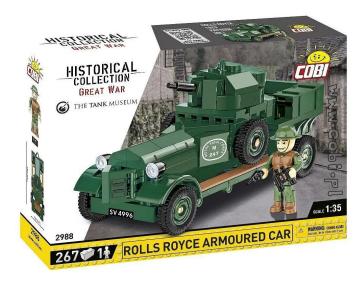

## Item no.: 358697 Rolls-Royce Armoured Car 1920 Pattern Mk I, model, 267 parts, 7 years and up

## Product Description

It is over 100 years old and the oldest working vehicle in The Tank Museum. The Rolls Royce armoured car was built in 1920. A copy of the tank was used in Ireland, Shanghai and Egypt before returning to England to patrol the Norfolk coast during the Second World War. It entered the museum collection in 1947 and became an extremely important exhibit. In 1997, its passenger was Queen Elizabeth II.

Use a set of 267 COBI building blocks to build a realistically recreated historic car from The Tank Museum collection. The vehicle was designed in collaboration with the Tank Museum in 1:35 scale. Of particular note are the numerous details, durable, distinctive prints and the new blocks used. For the first time in the Historical Collection, Cobi has applied a new shade of green to match British vehicles! The model continues the series of vintage cars created using specially designed elements. The car is easy to build and modify. More experienced builders will easily use the available elements to create other versions of cars or trucks! The set includes a figure of a British driver with great uniform print. This historic armoured car is a great gift idea, regardless of the age of the recipient. The set is perfect for collectors, automotive enthusiasts and younger history enthusiasts. It's also a great start to the adventure with the Polish COBI building blocks. Build a story, block by block!