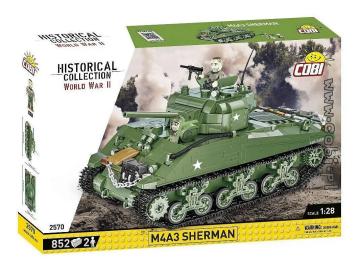

## Item no.: 358750 M4A3 Sherman, model, 852 parts, from 7 years old

shipping weight: 1.10 kg Manufacturer: COBI

## Product Description

The M4 Sherman is the most important American medium tank from the Second World War. It was produced in 1942-1945 and became the most famous American tank. It was dynamically developed during the war. It was equipped with a 75 mm gun. The ammunition and combustible engine initially made the Shermans an easy target for the heavier German tanks. Only after the design was refined could the roles be reversed. In total, about 49,000 examples of all versions of the Sherman were produced. The tank was used by the armies of the USA, Great Britain, Poland, France and the USSR, among others. It had a reputation as a reliable, easy to manufacture and well-armed tank. The block-based Sherman was produced in large 1:28 scale, allowing more details to be recreated! The tank has a movable gun, rotating turret, opening hatch and working track system. All graphic details are high quality prints that will not wear out even with intensive play. The advantage is the design, which uniquely reproduces the original forms of its historical role model. There are additional accessories on the tank that represent the vehicle's cargo and can be used by minifigures representing the tank's crew. Of particular note is the perfectly reproduced statue of the tank commander, in which you can see a hero worthy of the best war films. The whole set is completed by a shield with the tank's name. The tanks are perfect for adult military enthusiasts and anyone who loves history and construction, regardless of age! Build a story, block by block! Warning: not suitable for children under 36 months!

- 852 high quality elements
- Made in the EU by a company with over 20 years of tradition The blocks meet the safety standards for products for children •
- Fully compatible with other brands of clamp blocks
- Blocks with imprints do not deform or fade during play or when exposed to heat Clear and intuitive instructions based on drawings and symbols •
- 1.28 scale •
- 2 figures
- Nameplate
- Model dimensions (L x W x H): 21.5 cm (8.5") x 9.5 cm (3.7") x 12.5 cm (4.9")
  Age: from 7 years