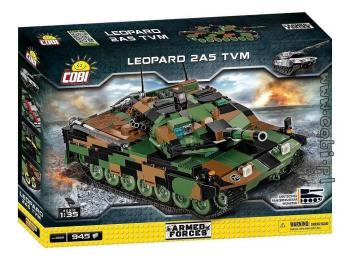

## Leopard 2A5 TVM, model, 945 parts, 8 years and up

## Product Description

The Leopard 2A5 TVM is a prototype version of the German main battle tank, which is the successor to the Leopard 2A4. The main differences between these models relate to armour, fire control systems, navigation and observation. The final versions of tanks are at the forefront of the best weapons and supply the armies of many countries around the world. The model was created in cooperation with the German Tank Museum Munster, whose collection includes this example.

The Leopard 2A5 model in the TVM version has been faithfully reproduced from 945 COBI building blocks and realistically reflects the appearance of its museum counterpart. Movable elements such as: Turret and barrel of the tank, rotating wheels and tracks as well as completely new hatches that can be opened let all military fans enjoy the model. The tank's engine has also been opened, which can be seen by opening the service hatch. Any adult lover of history and armoured weapons will surely add this model to their collection. Attention: not suitable for children under 36 months!