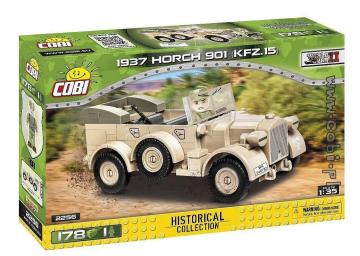

From the set of 178 COBI building blocks you build a Horch 901 (Kfz.15) military off-road vehicle in the livery of the Afrika Korps. The car was released in a 1:35 scale model. All graphic details are high quality prints that do not wear out even with intensive use. The advantage is the design, which uniquely reproduces the original forms of its historical prototype. The model continues the series of vintage cars created using specially designed elements. The set includes great multi-piece wings, a block that imitates a radiator, a sand glass and many other useful elements. The car is easy to build and suitable for modifications. More experienced builders will easily use the available elements to create other versions of cars or trucks! The set includes a figure of a soldier of the Afrika Korps, equipped with a cap with imprint and a MP 40 submachine gun. The set also includes a building block with the name of the vehicle printed on it.