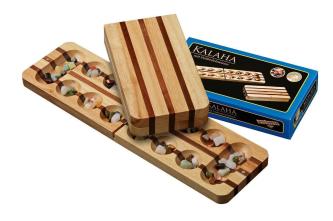

## Kalaha, foldable, board game made of wood, 1-2 players, from 8 years old

## Product Description

Kalaha is a traditional strategy game for two people. The game has simple rules but many tactical possibilities. The winner is the player who collects the most pieces in his Kalaha. Dimensions game open: 470 x 125 x 20 mm.

Caution! Not suitable for children under 3 years, as small parts can be swallowed. Danger of suffocation!

- Dimensions game: 235 x 125 x 40 mm
  Dimensions game open: 470 x 125 x 20 mm
  Dimensions packaging: 250 x 135 x 50 mm
- Age recommendation: from 6 years
  Number of players: 2

- Number of players. 2
  Contents: 1 cassette, game pieces
  Learning objectives: Concentration, arithmetic, strategic thinking, tactical thinking
  Material: Hevea wood, natural stones, walnut
  Game instructions: DE, GB, FR, ES, IT, NL, DK, SE, PL, CZ, RU
  Game duration: 10 min