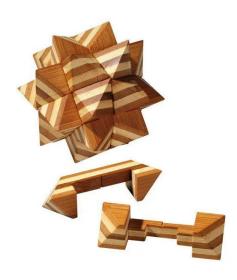

## Product Description

The Apollo puzzle consists of 12 puzzle pieces in 5 different designs that are put together in the shape of a knot. You have to put the similar-looking wooden pieces back together in the right order to form the knot.