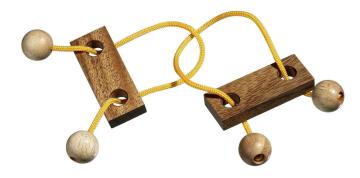

## Product Description

Two identical rope puzzles are connected to each other. With thought and a lot of patience, the two can be separated.

- Age recommendation: from 6 years
  Number of players: 1
  Contents: 1 puzzle game
  Learning objectives: Endurance, patience, dexterity, concentration
  Material: Samena wood
  Level of difficulty: medium
  Game instructions: DE, GB, FR
  Duration: 10 min