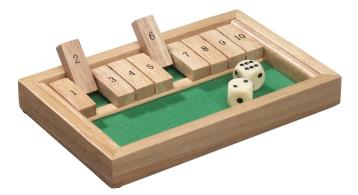

Item no.: 360959 Shut The Box mini, dice game, 2 players and up, 6 years and up

Item no.: 360959 shipping weight: 0.80 kg Manufacturer: Philos GmbH & Co. KG

## Product Description

Shut the Box is a simple but very exciting dice game for any number of people. After each roll of the dice, one or more numbers are folded down according to the number of dice shown. The aim of the game is to close all the hinged number flaps.

- Recommended age: from 6 years
  Number of players: from 2
  Length of game: 10 min
  Colour: Natural brown
  Contents: Wooden board, dice
  Material: Ash, felt ticking

Specifications

Scan this QR code to view the product All details, up-to-date prices and availability