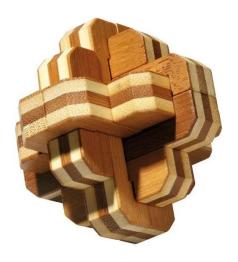

## Product Description

This puzzle consists of 12 puzzle pieces in 5 different designs that are put together in the shape of a knot. You have to put the similar-looking wooden pieces back together in the right order to form the knot.