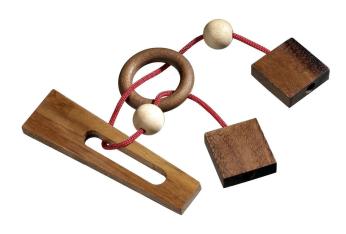

## Product Description

Two squares, two balls and a ring are tied to a piece of wood by a rope. How do you free the ring from its trap? Attention! Not suitable for children under 3 years due to small parts that can be swallowed! Danger of suffocation.