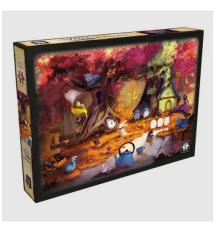

Item no.: 361023 Arcana Puzzle: Alice in Wonderland, 1000 pieces

## Product Description

The white rabbit is looking for Alice. Can you help him find Alice again?

First put the puzzle together and then solve the nine hidden riddles!

Arcana Puzzle: Alice in Wonderland is a puzzle and riddle game in one. Compare the assembled puzzle with the picture on the box. The differences between the two pictures will lead you on the track of the tricky riddles. Only when all the riddles have been deciphered will you receive the solution word and thus be able to bring Alice safely home again. Caution: Not suitable for children under 36 months. Not suitable for children under 36 months.