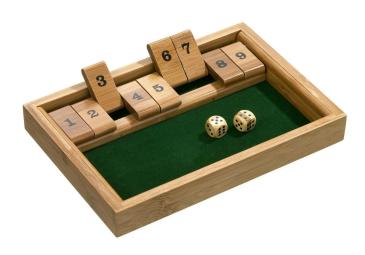

## Shut The Box 9er, bamboo, wooden board game, 1-2 players, from 8 years, (DE edition)

## Product Description

Shut the Box is a simple but very exciting dice game for any number of people. After each roll of the dice, one or more numbers are folded down according to the number of dice shown. The aim of the game is to close all the hinged number flaps.

- Weight (kg): 0,38
- Weight (kg): 0,30
  Dimensions game: 255 x 175 x 35 mm
  Dimensions of packaging: 260 x 185 x 40 mm
- Age recommendation: from 6 years
   Number of players: from 2
   Contents: Wooden board, dice
- Contents: vvoogen poard, dice
   Learning objectives: Combination skills, logical thinking, arithmetic
   Material: Bamboo, felt ticking
   Game instructions: DE, GB, FR, ES, IT, NL, DK, SE, PL, RU
   Duration: 10 min