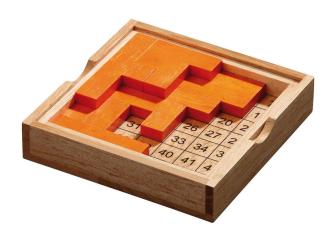

## Product Description

The aim is to place the 16 puzzle pieces in the box so that only one number remains open on the number grid. There are 49 different ways to lay the pieces. Author: Marcel Gillen

- Weight (kg): 0.28
- Dimensions game: 128 x 128 x 26 mm
- Dimensions of packaging: 130 x 130 x 28 mm
   Age recommendation: from 8 years