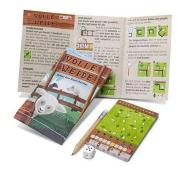

## Minnys Volle Weide, dice game, for 2-6 players, from 8 years (DE edition)

from 2,85 EUR

Item no.: 359873 shipping weight: 0.10 kg Manufacturer: Nürnberger-Spielkarten-Verlag GmbH

## Product Description

Full pasture - sheep up the fence!

In the meadow the sheep are surrounded by lush green. But a fence is missing!

The dice tells you which fence elements you can build. Skilfully join them together to fence in the most sheep. Full Pasture is a dice game for all those who like to plan cleverly and are willing to take risks. And a lot of fun to boot!

Attention: not suitable for children under 36 months!

- Number: for 2-6 players
- Age: from 8 years
  Duration: approx. 15 minutes