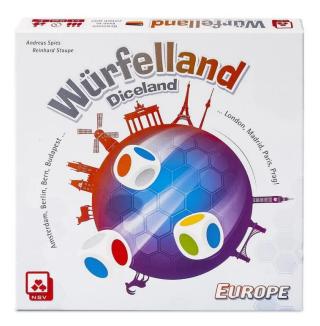

## Item no.: 359907 Würfelland, dice game, for 2-4 players, from 8 years (DE edition)

Item no.: 359907 shipping weight: 0.30 kg Manufacturer: Nürnberger-Spielkarten-Verlag GmbH

## Product Description

Cube land is a race. Cube land is totally easy. And Dice Land is great fun. Nothing has to be calculated, there are no victory points. Whoever reaches nine treasure fields first is the winner. And there are no waiting periods. One rolls the dice and it's everyone's turn. Excitement and emotion are guaranteed and a total of four double-sided, wipeable playing fields provide lots of variety. Winning can be so easy! Attention: not suitable for children under 36 months!