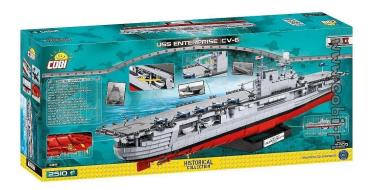

## COBI-4815 - USS ENTERPRISE (CV-6), model, 2510 parts, 10 years and up

## Product Description

The model was designed in standard scale 1:300. It consists of 2510 blocks and therefore offers many hours of exciting construction and fun. We have used high quality prints on the blocks that accurately reproduce the painting and details of the original ship. These prints will not rub off, even during intense fun. The model comes with 6 micro aeroplanes and a special transparent block that, when attached to the board, can imitate the aircraft taking off. To this set of the USS Enterprise (CV-6) we have added a special display stand that is used to showcase the built aircraft carrier.

Caution. Not suitable for children under 3 years as small parts may be swallowed. Danger of suffocation!

- Box dimensions (L x W x H): 75 x 10 x 32 cm
- Dimensions of the model (L x W x H): 83 x 13 x 17.5 cm
- Scale: 1:300
- Number of parts: 2510Age group: 10+