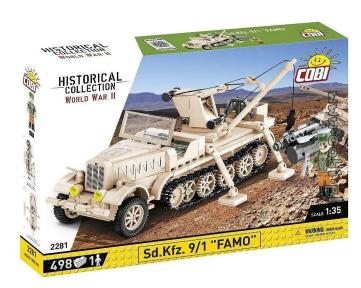

## Product Description

Sd.Kfz. 9/1 "FAMO" is the largest of the family of German half-track vehicles from the World War II era. It was designed as a heavy artillery tractor, but its use under wartime conditions presented other tasks. The vehicle was mainly used in repair units and served to recover armoured vehicles.

With the development of armoured weapons, heavier and heavier tanks were pulled by two or even three vehicles of this type. The tractor was powered by the Maybach HL 108 engine. The same engines were used in the first versions of the Pz. Kpfw. III and IV. The tractor version 9/1 was equipped with a 6-ton crane (Bildstein).

Sd.Kfz. 9/1 "Famo" was developed in 1:35 scale to match the figures and consists of 498 elements. The functions of the model include: working chain traction, rotating wheels, seats for figures, a rotating crane with movable arm, raised supports, a hook from which we can hang a building block engine.

All graphic elements are high quality prints. The illustration shows a German mechanic with a pair of pliers in his hand. The set comes with a plate on which the name of the set is printed. This set should not be missing in our 1:35 scale collection! Vehicles from the technical background do not often appear in the Historical Collection from COBI. This is the perfect addition to your military vehicle collection. It is a perfect addition to dioramas, your own compositions and scenes Build history, brick by brick!