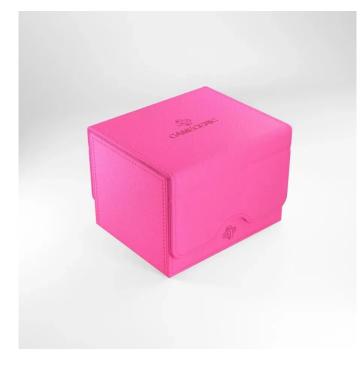

Item no.: 356883 Sidekick 100+ XL Pink

Item no.: 356883 shipping weight: 0.20 kg Manufacturer: Gamegenic

## Product Description

We've added an exclusive extra-large version to our Sidekick 100+ that holds 100 regular double-sleeved cards and gives you extra space for tokens. Alternatively, it's perfect for a Commander deck in a thicker inner sleeve.

The Convertible series has been designed for a completely new, unique presentation of the cards. You can remove the lid and attach it to the bottom or tilt your box in a variety of ways. Strong magnets ensure that it is securely closed.

- Designed to hold up to 100 double-sleeved cards in extra thick inner sleeve
  Holds 100 regular double-sleeved cards and additional tokens or a commander deck in extra-thick inner sleeves
- •
- Sideloading: cards are stored sideways The completely removable cover can be attached to the bottom of the box to save space • Fully customisable: a variety of ways to present and tilt the open box
- •
- Sturdy and durable box
  Strong magnets for precise and secure closure
- 100% compatible with convertible boxes such as the Dungeon
- Product size (W x D x H): 104 x 96 x 78 mm
  Inner compartment (W x D x H): 95 x 78 x 69 mm
  Material: Nexofyber surface + microfibre inner lining