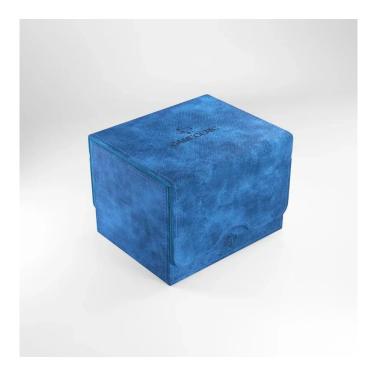

## Sidekick 100+ XL Convertible, Blue

## Product Description

Gamegenic created their Sidekick 100+ in an exclusive extra-large version that holds 100 regular double-sleeved cards and has extra space for additional tokens, or it perfectly fits a Commander Deck in thicker inner sleeves. The Convertible line is designed to present cards in new and unique ways. Remove the lid, attach it to the bottom or start tilting your box in a wide variety of ways. Powerful magnets keep it safely closed.

- Product size (W x D x H): 104 x 96 x 78 mm
  Size of inner compartment (W x D x H): 95 x 78 x 69 mm
  Material: Nexofyber surface + microfiber inner lining