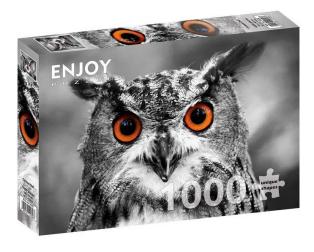

## ENJOY-1626 - Curious Owl, Puzzle, 1000 pieces

## Product Description

Curious Owl, Puzzle, 1000 pieces

These wonderful puzzles are simply fun to play with.

Enjoy puzzle pieces are cut so that there is no gap between the pieces. This way the pieces fit together perfectly. The silk matt coating prevents unpleasant reflections. A combination of high-quality materials, bright colours and uniquely matching pieces; all you have to do is enjoy the fun. Caution. Not suitable for children under 3 years as small parts can be swallowed. There is a risk of suffocation.