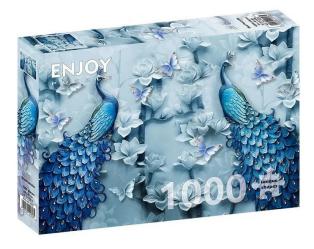

## ENJOY-1623 - Blue Peacocks, Puzzle, 1000 pieces

## Product Description

Blue peacocks, jigsaw puzzle, 1000 pieces

These wonderful puzzles in bright colours, are simply fun to play with.

Enjoy puzzle pieces are cut so that there is no gap between the pieces. This way the pieces fit together perfectly. The silk matt coating prevents unpleasant reflections. A combination of high-quality materials, bright colours and uniquely matching pieces; all you have to do is enjoy the fun.