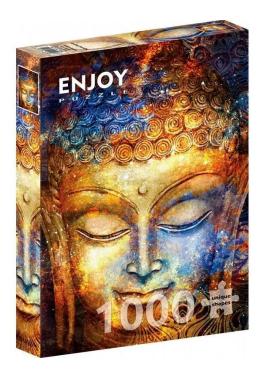

## ENJOY-1458 - Smiling Buddha, jigsaw puzzle, 1000 pieces

## Product Description

Smiling Buddha, jigsaw puzzle, 1000 pieces

This puzzle series shows classics of art history.

Enjoy puzzle pieces are cut so that there is no gap between the pieces. This way the pieces fit together perfectly. The silk matt coating prevents unpleasant reflections. A combination of high-quality materials, bright colours and uniquely matching pieces; all you have to do is enjoy the fun. Caution! Not suitable for children under 3 years as small parts can be swallowed. There is a risk of suffocation.