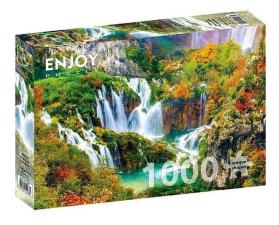

## ENJOY-1266 - Plitvice Waterfalls in Autumn, jigsaw puzzle, 1000 pieces

## Product Description

Plitvice Waterfalls in Autumn, jigsaw puzzle, 1000 pieces

These jigsaw puzzles of fascinating places and towns in bright colours, are simply fun to play.

Enjoy puzzle pieces are cut so that there is no gap between the pieces. This way the pieces fit together perfectly. The silk matt coating prevents unpleasant reflections. A combination of high-quality materials, bright colours and uniquely matching pieces; all you have to do is enjoy the fun. Caution! Not suitable for children under 3 years as small parts may be swallowed. There is a risk of suffocation.