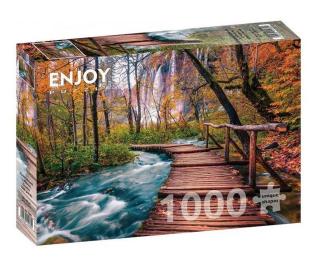

## Item no.: 353268 ENJOY-1089 - Forest stream in Plitvice, Croatia, jigsaw puzzle, 1000 pieces

from 10,79 EUR

Item no.: 353268 shipping weight: 0.80 kg Manufacturer: ENJOY Puzzle

## Product Description

Forest stream in Plitvice, Croatia, jigsaw puzzle, 1000 pieces

These jigsaw puzzles of fascinating places and towns in bright colours, are simply fun to play.

Enjoy puzzle pieces are cut so that there is no gap between the pieces. This way the pieces fit together perfectly. The silk matt coating prevents unpleasant reflections. A combination of high-quality materials, bright colours and uniquely matching pieces; all you have to do is enjoy the fun. Caution! Not suitable for children under 3 years as small parts may be swallowed. There is a risk of suffocation.