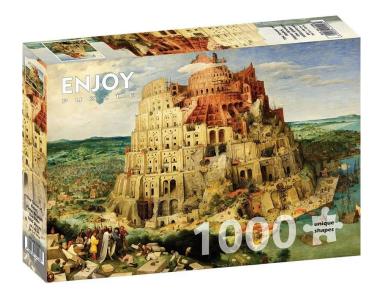

## ENJOY-1146 - Pieter Bruegel: The Tower of Babel, Puzzle, 1000 Pieces

## Product Description

Pieter Bruegel: The Tower of Babel, Puzzle, 1000 Pieces

These famous paintings collection puzzles are simply fun to play with.

Enjoy puzzle pieces are cut in such a way that there is no gap between them. In this way, the pieces fit together perfectly. All models are printed with high quality printing and original blue puzzle cardboard. The semi-matt coating eliminates unpleasant reflections. The combination of quality materials, vibrant colours, unique pieces and fine knife cuts means that all you have to do is enjoy the fun.