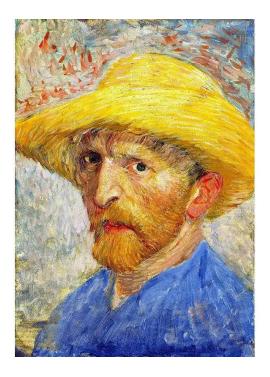

## ENJOY-1143 - Vincent Van Gogh: Self-portrait with a Straw Hat, Puzzle, 1000 Pieces

## Product Description

Vincent Van Gogh: Self-portrait with a Straw Hat, Puzzle, 1000 Pieces

These colourful Vincent Van Gogh puzzles are simply fun to play with.

Enjoy puzzle pieces are cut in such a way that there is no gap between them. In this way, the pieces fit together perfectly. All models are printed with high quality printing and original blue puzzle cardboard. The semi-matt coating eliminates unpleasant reflections. The combination of quality materials, vibrant colours, unique pieces and fine knife cuts means that all you have to do is enjoy the fun.