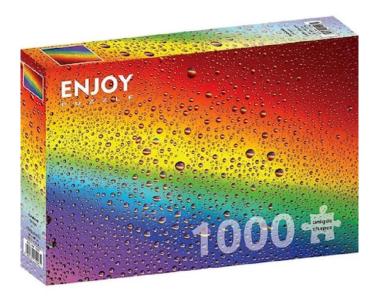

## ENJOY-1296 - Rainbow Drops, Puzzle, 1000 Teile

## Product Description

Rainbow Drops, Puzzle, 1000 Pieces

These colourful puzzles are an impossible challenge and simply fun to play with.

Enjoy puzzle pieces are cut in such a way that there is no gap between them. In this way, the pieces fit together perfectly. All models are printed with high quality printing and original blue puzzle cardboard. The semi-matt coating eliminates unpleasant reflections. The combination of quality materials, vibrant colours, unique pieces and fine knife cuts means that all you have to do is enjoy the fun.