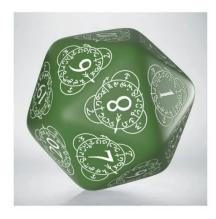

## 20LEV04 - D20 Level Counter green & white Die (1)

## Product Description

D20 Level Counter green & white

This is a W20 level counter green & white single die with 20 sides. The weight is approx. 18g. Attention! Not suitable for children under 3 years due to small parts which may be swallowed. Choking hazard.

- Weight (kg): 0.021Material: Plastic

- Mixerial: Flastic
  Dice quantity: 1
  Dice color: green
  Painting color: white
  Number of dice sides: 20
  Dice diameter: 30 mm
- **Specifications**

Scan this QR code to view the product