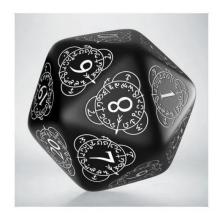

## Product Description

This is a W20 level counter black & white single die with 20 sides. The weight is approx. 18g. Attention! Not suitable for children under 3 years due to small parts which may be swallowed. Choking hazard.

- Weight (kg): 0.021Material: Plastic
- Dice quantity: 1

- Dice quantity. 1
  Dice color: black
  Painting color: white
  Number of dice sides: 20
  Dice diameter: 30mm