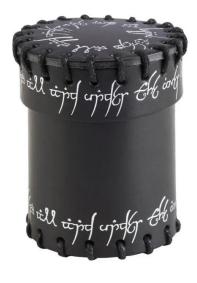

## CELV101 - Elvish dice cup, black leather

## Product Description

Elvish dice cup, black leather

This decorative suede cup is one of the treasures given to humans by the elven mage-kings. Its surface has been decorated by the elven craftsmen with a protective spell. The inscription is supposed to ensure that only lucky throws are possible with the dice stored inside - a piece of cake by elven standards... Caution! Not suitable for children under 36 months.

- Material: leather
- Dimensions of the cup: approx. height 8.5 cm, diameter 5.5 cm
  Capacity: approx. 21 cubes