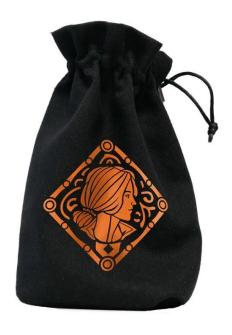

## Product Description

Witcher Dice Bag: Triss - Sorceress of the Lodge

In the interest of magic. This dice pouch, inspired by the world of The Witcher, shows the side-profile of Triss Merigold, one of the founders of the Lodge of Sorceresses, framed in the depiction of her intricate medallion. It is made of durable cotton in a black color, which emphasizes the orange print. Closed with durable strings, can hold 5 full sets of dice. Caution! Not suitable for children under 36 months.