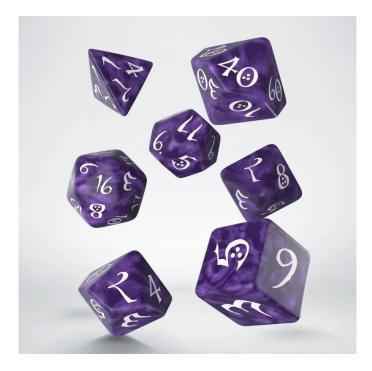

## SCLE07 - Classic RPG Lavender & White, Cube Set (7 pieces)

**5**,21 EUR

Item no.: 352976 shipping weight: 0.10 kg Manufacturer: Q-Workshop

## Product Description

Classic RPG Lavender & White, Dice Set (7 pieces)

Thanks to our new technology, we are able to produce new classic RPG dice for beginners and veterans alike at a price that suits every player. Made with simple but beautiful elven lettering. The dice are readable like never before. Caution. Not suitable for children under 36 months.

- Material: plastic
- Cube quantity: 7
  Cube colour: Violet
  Colouring: White