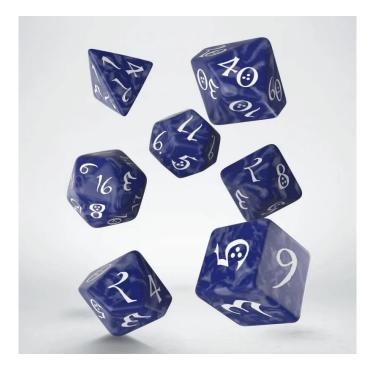

## SCLE12 - Classic RPG Cobalt & White, Dice Set (7 pieces)

## Product Description

Classic RPG Cobalt & White, Dice Set (7 pieces)

Thanks to our new technology, we are able to produce new classic RPG dice for beginners and veterans alike at a price that suits every player. Made with simple but beautiful elven lettering. The dice are readable like never before. Caution. Not suitable for children under 36 months.

- Material: plastic
- Cube quantity: 7
  Cube colour: cobalt
- Colouring: white