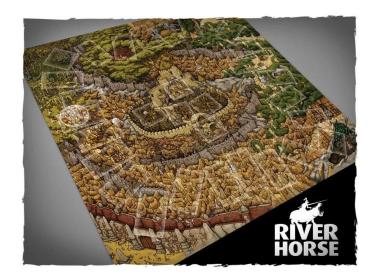

## 120MATBG1M - Play mat Labyrinth, mouse pad mat, size 56 x 56 cm, artistic background

## Product Description

Labyrinth game mat, mouse pad mat, size 56 x 56 cm, artistic background. Officially licensed game mat for the Labyrinth board game.

- Made of synthetic fabric with a 2 mm thick rubber foam backing
  Paint is soaked into the material and will never scratch or fade
  Non-slip backing to keep the mat on the table