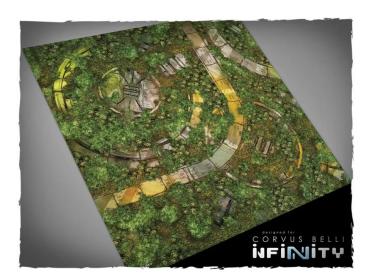

## Product Description

Play mat - Tohaa, mouse pad mat, size 122 × 122 cm. Officially licensed play mat for the Infinity miniature game by Corvus Belli. Features:

- Made of synthetic fabric with a 2 mm thick rubber foam backing
- Paint is soaked into the material and will never scratch or fade