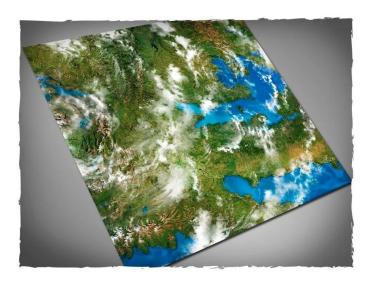

## Item no.: 352634 75MAT44M - Orbital Earth Play Mat, Mouse Pad Mat, Size 122 x 122 cm

Item no.: 352634 shipping weight: 0.50 kg Manufacturer: Deep-Cut Studio

## Product Description

Orbital Earth play mat, mouse pad mat, size 122 x 122 cm. Terrain mat for miniature wargames, ideal as a stand-alone scenery or as a background for the usual terrain pieces. Features: