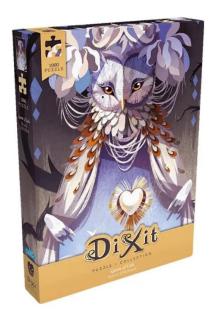

## LIBD1011 - Dixit Puzzle-Collection Queen of Owls, 1000 pieces, 14 years+

12,24 EUR

shipping weight: 0.80 kg Manufacturer: Libellud

The 1,000-piece puzzle with the Queen of Owls motif is one of a total of 14 imaginative puzzles from the Dixit Puzzle Collection. This series invites Dixit fans and puzzle enthusiasts alike to discover the dreamlike art of the popular family game in a new way. Whether you simply want to relax or are looking for the big challenge, you will definitely find a motif to suit your creative needs.

The graceful illustrations have been lovingly created by Dixit artists Marie Cardouat as well as Marina Coudray.

The 1,000-piece puzzle is easy to frame thanks to its 48 x 68 cm format. Also included is a new Dixit map to match the puzzle, which you can add to your game. Attention!Not suitable for children under 36 months!