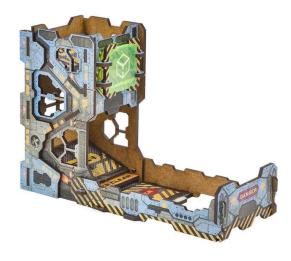

## **TTECH102 - Color Tech Dice Tower**

## Product Description

Color Tech Dice Tower

Looks like a usual dice tower to you? Well, in some way it is. But you can never be sure if the dice thrown into the tower will not fall out transformed into ... Caution!Not suitable for children under 3 years, as small parts may be swallowed. Danger of suffocation.

- Dimensions: 19.5 cm of length, 8.5 cm of width and 13.5 cm of height
  Primary colour: Multicolor