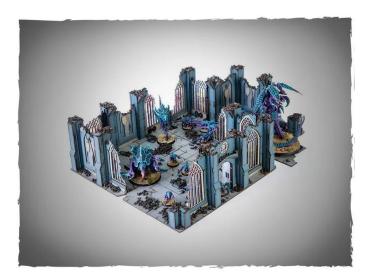

## Product Description

Pre-painted scenery - Urbes Mortis Ruins Set 1

The Urbes Mortis ruins can be built in several different configurations. The base has markings for the walls and columns, so the same kit can be built to look different from the next, and can even be joined to another for larger complexes. Parts of the floor can be cut away to change the layout of the buildings and there are several areas where extra damage can be inflicted.

The miniatures are not included and are for scale purposes only. Caution.Not suitable for children under 36 months.

Kits come with optional stained glass windows and rubble for scattering
Dimensions: 440 mm x 320 mm x 118 mm