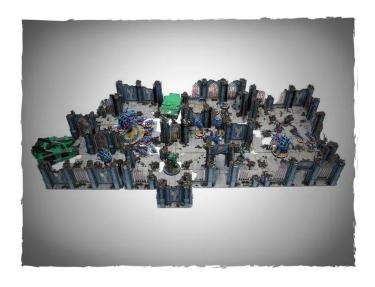

## Product Description

Pre-painted scenery - Urbes Mortis Ruined Cityscape

The ruins of Urbes Mortis can be built in several different configurations. The base has markings for the walls and columns, so the same kit can be built to look different from the next, and can even be joined to another for larger complexes. Parts of the floor can be cut away to change the layout of the buildings and there are several areas where extra damage can be inflicted.

The miniatures are not included and are for scale purposes only. Caution.Not suitable for children under 36 months.

- Kits come with optional stained glass windows and rubble for scattering
  Dimensions: 720 mm x 640 mm x 118 mm