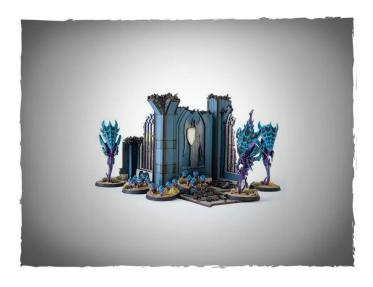

## Product Description

Pre-painted scenery - Urbes Mortis Combined Cityscape.

Buildings have no interior detail but can be combined with the other Urbes Mortis buildings to create a larger cityscape. Roof terraces can be removed to add the centre section extension kit to add height to a building, or added to the base section to build a 3rd building. Magnetic points are located between the buildings to attach bridges and balconies. The Urbes Mortis ruins can be built in several different configurations. The base has markings for the walls and columns.

The miniatures are not included and are for scale purposes only.

Caution.Not suitable for children under 36 months.

- This kit contains a one-storey building, a two-storey building, a middle section extension, a ground/roof terrace, four bridges and several different ruin parts
  The set includes magnets, stained glass windows and building debris to scatter. Dimensions: Building 400 mm x 480 mm x 278 mm, Ruins 440 mm x 320 mm x 118