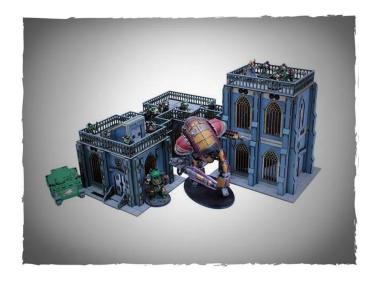

## Product Description

Pre-painted scenery - Urbes Mortis Buildings Set 1.

The buildings have no interior detail but can be combined with the other Urbes Mortis buildings to create a larger city area. The roof terraces can be removed to add the centre section extension set to add a building, or added to the base section to build a 3rd building. There are magnetic points between the buildings to attach the bridges and balconies. The miniatures are not included and are for scale purposes only.

Caution.Not suitable for children under 36 months.

- This kit contains a one-storey building, a two-storey building, a middle section extension, a ground/roof terrace and four bridges
  Includes stained glass windows and magnets. Dimensions: 400 mm x 480 mm x 278 mm