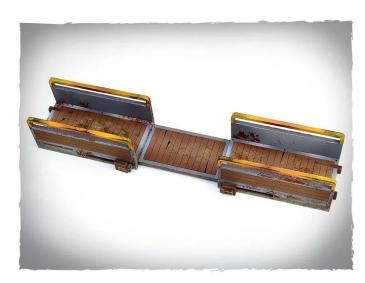

## Product Description

Scenery - Shanty Town Extendable Bridges

- Model completely made of 3 mm HDF
- The parts are pre-cut to reduce assembly time
- The model is supplied unassembled and unpainted. Assembly instructions included
  Glue is needed to assemble the model it is best to use wood glue (PVA white)

The miniatures are not included and are for scale purposes only. Caution.Not suitable for children under 36 months.

- Shanty Town Extendable Bridges
  Size of 1 module after mounting: Height: 25 mm, Length: 150-205 mm, Width: 40 mm