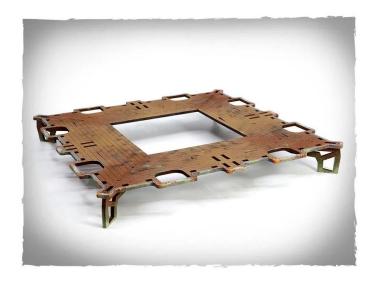

## Product Description

Scenery - Shanty Town Base Walkways

- Model completely made of 3 mm HDF
- The parts are pre-cut to reduce assembly time
- The model is supplied unassembled and unpainted. Assembly instructions included
   Glue is needed to assemble the model it is best to use wood glue (PVA white)

The miniatures are not included and are for scale purposes only. Caution.Not suitable for children under 36 months.

- Shanty Town Base Walkways
  Size of 1 module after assembly: Height: 25 mm, Length: 230 mm, Width: 230 mm